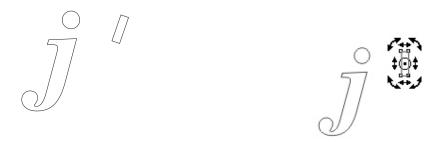

Double left click the rectangle until you see the arrows. Grab the top corner arrow and turn the rectangle to match the slant of the j.

Move rectangle onto the j.

Marque select all and open the WELD , tell weld to and hit any one of the 3 parts.