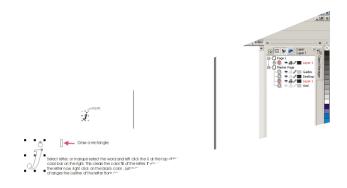

## Type the word

Convert the word to curves. Now you cannot retype over it, it is now just a drawing, not text.

Select letter, or marque select the word and left click the X at the top of the color bar on the right. This clears the color fill of the letter. If you can't see the letter now, right click on the black color , just below the X. That changes the outline of the letter from clear to black so you can see it.