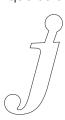

## Type the word

Convert the word to curves. Now you cannot retype over it, it is now just a drawing, not text.

Select letter, or marque select the word and left click the X at the top of the color bar on the right. This clears the color fill of the letter. If you can't see the letter now, right click on the black color , just below the X. That changes the outline of the letter from clear to black so you can see it.

Double left click the rectangle until you see the arrows. Grab the top corner arrow and turn the rectangle to match the slant of the j.

Move rectangle onto the j.

Marque select all and open the WELD , tell weld to and hit any one of the 3 parts.