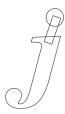

## Type the word

Convert the word to curves. Now you cannot retype over it, it is now just a drawing, not text.

Select letter, or marque select the word and left click the X at the top of the color bar on the right. This clears the color fill of the letter. If you can't see the letter now, right click on the black color , just below the X. That changes the outline of the letter from clear to black so you can see it.

Double left click the rectangle until you see the arrows. Grab the top corner arrow and turn the rectangle to match the slant of the j.

Move rectangle onto the j.

Marque select all and open the WELD , tell weld to and hit any one of the 3 parts.