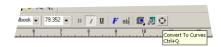

## Type the word

Convert the word to curves. Now you cannot retype over it, it is now just a drawing, not text.

Select letter, or marque select the word and left click the X at the top of the color bar on the right. This clears the color fill of the letter. If you can't see the letter now, right click on the black color , just below the X. That changes the outline of the letter from clear to black so you can see it.